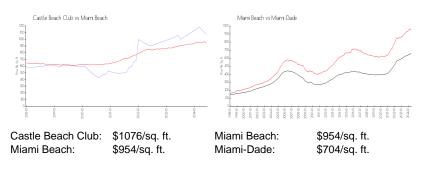

## **Market Information**

## **Inventory for Sale**

| Castle Beach Club | 5% |
|-------------------|----|
| Miami Beach       | 4% |
| Miami-Dade        | 3% |