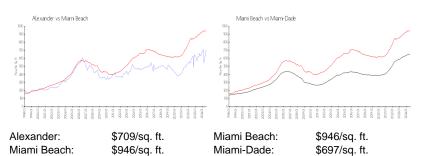

#### **Market Information**

#### **Inventory for Sale**

| Alexander   | 7% |
|-------------|----|
| Miami Beach | 4% |
| Miami-Dade  | 4% |