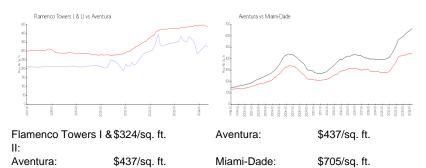

# **Inventory for Sale**

| Flamenco Towers I & II | 3% |
|------------------------|----|
| Aventura               | 4% |
| Miami-Dade             | 3% |

# Avg. Time to Close Over Last 12 Months

| Flamenco Towers I & II | 55 days |
|------------------------|---------|
| Aventura               | 91 days |
| Miami-Dade             | 82 days |