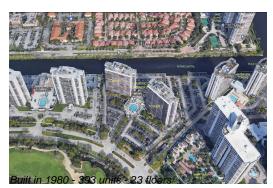

### **Building Information**

| Number of units:                         | 393 |
|------------------------------------------|-----|
| Number of active listings for rent:      | 0   |
| Number of active listings for sale:      | 11  |
| Building inventory for sale:             | 2%  |
| Number of sales over the last 12 months: | 13  |
| Number of sales over the last 6 months:  | 3   |
| Number of sales over the last 3 months:  | 1   |