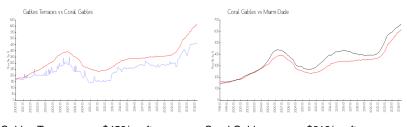

### **Market Information**

Gables Terraces: \$459/sq. ft. Coral Gables: \$619/sq. ft. Coral Gables: \$619/sq. ft. Miami-Dade: \$705/sq. ft.