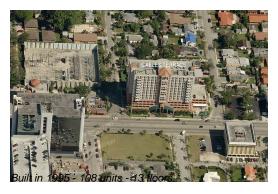

## **Unit 502 - Gables Terraces**

502 - 2351 Douglas Rd, Coral Gables, FL, Miami-Dade 33145

# **Building Information**

Number of units: 108
Number of active listings for rent: 2
Number of active listings for sale: 1
Building inventory for sale: 0%
Number of sales over the last 12 months: 3
Number of sales over the last 6 months: 1
Number of sales over the last 3 months: 0