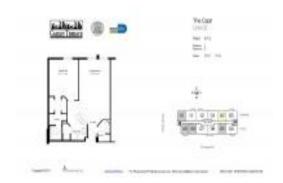

#### **Unit Information**

View:

Rental Price:

 MLS Number:
 A11591193

 Status:
 Active

 Size:
 750 Sq ft.

Bedrooms: 1
Full Bathrooms: 1
Half Bathrooms: 1

Parking Spaces: 1 Space, Assigned Parking, Covered

Parking Other View \$2,500 \$3

List PPSF: \$3
Valuated Price: \$331,000
Valuated PPSF: \$441

The above valuated price is a baseline figure that does not take into account any specific renovation, upgrade, split, merge, or deterioration of the unit.