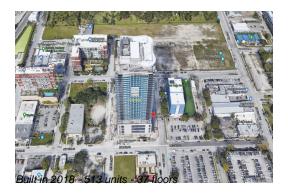

# **Building Information**

Number of units: 513
Number of active listings for rent: 0
Number of active listings for sale: 30
Building inventory for sale: 5%
Number of sales over the last 12 months: 44
Number of sales over the last 6 months: 20
Number of sales over the last 3 months: 6