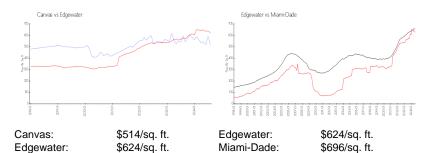

# **Inventory for Sale**

Canvas 6% Edgewater 5% Miami-Dade 4%

# Avg. Time to Close Over Last 12 Months

Canvas 125 days Edgewater 96 days Miami-Dade 84 days