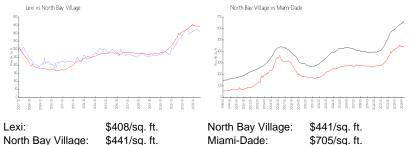

### **Market Information**

| e, ai              | φ.00,04       | rioran Day rinago. | φ             |
|--------------------|---------------|--------------------|---------------|
| lorth Bay Village: | \$441/sq. ft. | Miami-Dade:        | \$705/sq. ft. |