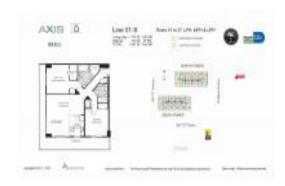

# Unit 1501-S - Axis South Tower

1501-S - 79 SW 12 St, Miami, FL, Miami-Dade 33131

#### **Unit Information**

 MLS Number:
 A11591271

 Status:
 Rented

 Size:
 1,099 Sq ft.

Bedrooms: 2 Full Bathrooms: 2

Half Bathrooms: Parking Spaces:

View:

 Rental Price:
 \$4,800

 List PPSF:
 \$4

 Valuated Price:
 \$575,000

 Valuated PPSF:
 \$523

The above valuated price is a baseline figure that does not take into account any specific renovation, upgrade, split, merge, or deterioration of the unit.