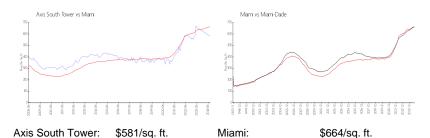

#### **Market Information**

Miami-Dade:

\$696/sq. ft.

### **Inventory for Sale**

Miami:

Axis South Tower 3% Miami 4% Miami-Dade 4%

### Avg. Time to Close Over Last 12 Months

\$664/sq. ft.

Axis South Tower 45 days
Miami 85 days
Miami-Dade 85 days