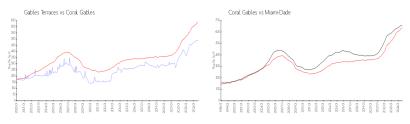

#### **Market Information**

Gables Terraces: \$483/sq. ft. Coral Gables: \$639/sq. ft. Coral Gables: \$639/sq. ft. Miami-Dade: \$696/sq. ft.

## **Inventory for Sale**

Gables Terraces 0%
Coral Gables 3%
Miami-Dade 4%

#### Avg. Time to Close Over Last 12 Months

Gables Terraces 29 days Coral Gables 66 days Miami-Dade 85 days