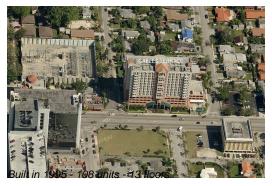

# **Unit 1007 - Gables Terraces**

1007 - 2351 Douglas Rd, Coral Gables, FL, Miami-Dade 33145

### **Building Information**

Number of units: 108
Number of active listings for rent: 2
Number of active listings for sale: 0
Building inventory for sale: 0%
Number of sales over the last 12 months: 3
Number of sales over the last 6 months: 2
Number of sales over the last 3 months: 1

Gables Terrace Condominiums (305) 569-6110