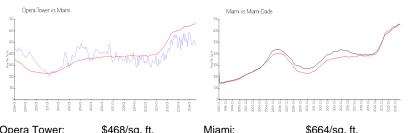

#### **Market Information**

| Opera Tower: | \$468/sq. ft. | Miami:      | \$664/sq.ft.  |
|--------------|---------------|-------------|---------------|
| Miami:       | \$664/sq. ft. | Miami-Dade: | \$696/sq. ft. |
|              |               |             |               |