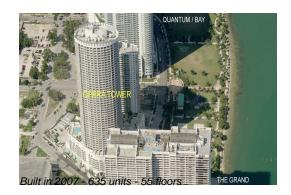

# Unit 5114 - Opera Tower

5114 - 1750 N Bayshore Dr, Miami, FL, Miami-Dade 33132

# **Building Information**

| Number of units:                         | 635 |
|------------------------------------------|-----|
| Number of active listings for rent:      | 18  |
| Number of active listings for sale:      | 60  |
| Building inventory for sale:             | 9%  |
| Number of sales over the last 12 months: | 26  |
| Number of sales over the last 6 months:  | 10  |
| Number of sales over the last 3 months:  | 3   |