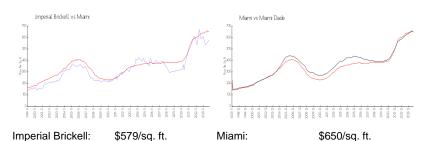

### **Market Information**

Miami-Dade:

\$697/sq. ft.

# Inventory for Sale

Miami:

Imperial Brickell 3% Miami 4% Miami-Dade 4%

#### Avg. Time to Close Over Last 12 Months

\$650/sq. ft.

Imperial Brickell 54 days Miami 85 days Miami-Dade 84 days