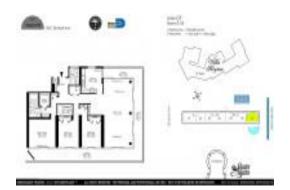

#### **Unit Information**

 MLS Number:
 A11591289

 Status:
 Active

 Size:
 1,792 Sq ft.

Bedrooms: 3
Full Bathrooms: 2
Half Bathrooms: 1

Parking Spaces: 2 Spaces, Assigned Parking, Covered

Parking, Valet Parking

View: Bay,Ocean View,Water View

 Rental Price:
 \$7,500

 List PPSF:
 \$4

 Valuated Price:
 \$1,341,000

 Valuated PPSF:
 \$748

The above valuated price is a baseline figure that does not take into account any specific renovation, upgrade, split, merge, or deterioration of the unit.