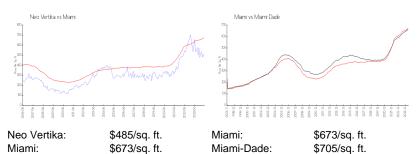

 List PPSF:
 \$5

 Valuated Price:
 \$290,000

 Valuated PPSF:
 \$482

The above valuated price is a baseline figure that does not take into account any specific renovation, upgrade, split, merge, or deterioration of the unit.