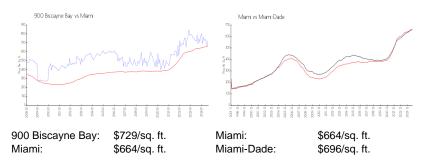

#### **Market Information**

# **Inventory for Sale**

| 900 Biscayne Bay | 4% |
|------------------|----|
| Miami            | 4% |
| Miami-Dade       | 4% |