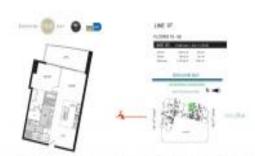

# **Unit Information**

| MLS Number:<br>Status:<br>Size:<br>Bedrooms:<br>Full Bathrooms:<br>Half Bathrooms: | A11591347<br>Cancelled<br>938 Sq ft.<br>1<br>1 |
|------------------------------------------------------------------------------------|------------------------------------------------|
| Parking Spaces:<br>View:                                                           | 1 Space                                        |
| List Price:<br>List PPSF:<br>Valuated Price:<br>Valuated PPSF:                     | \$950,000<br>\$1,013<br>\$753,000<br>\$803     |