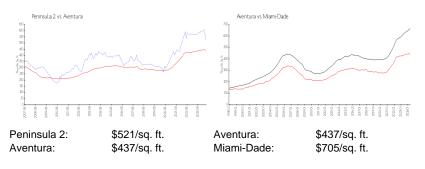

#### **Inventory for Sale**

| Peninsula 2 | 4% |
|-------------|----|
| Aventura    | 4% |
| Miami-Dade  | 3% |