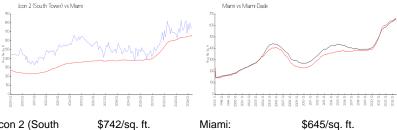

#### **Market Information**

Icon 2 (South Tower):

Miami:

\$645/sq. ft.

Miami: \$645/sq. ft. Miami-Dade: \$704/sq. ft.