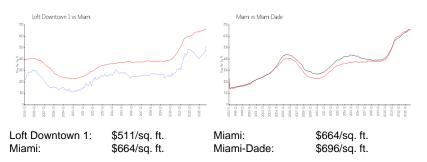

#### **Market Information**

### Inventory for Sale

| Loft Downtown 1 | 3% |
|-----------------|----|
| Miami           | 4% |
| Miami-Dade      | 4% |

### Avg. Time to Close Over Last 12 Months

| Loft Downtown 1 | 45 days |
|-----------------|---------|
| Miami           | 85 days |
| Miami-Dade      | 85 days |