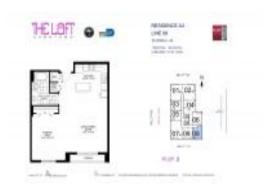

# Unit 1108 - Loft Downtown 1

1108 - 234 NE 3 St, Miami, FL, Miami-Dade 33132

## **Unit Information**

| MLS Number:<br>Status:<br>Size:<br>Bedrooms:<br>Full Bathrooms:<br>Half Bathrooms:           | A11591391<br>Rented<br>712 Sq ft.<br>1<br>1         |
|----------------------------------------------------------------------------------------------|-----------------------------------------------------|
| Parking Spaces:<br>View:<br>Rental Price:<br>List PPSF:<br>Valuated Price:<br>Valuated PPSF: | Garden View<br>\$2,300<br>\$3<br>\$376,000<br>\$528 |