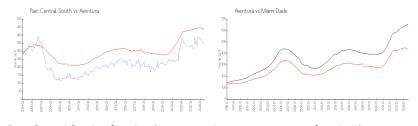

#### **Market Information**

Parc Central South: \$345/sq. ft. Aventura: \$434/sq. ft. Aventura: \$434/sq. ft. Miami-Dade: \$694/sq. ft.