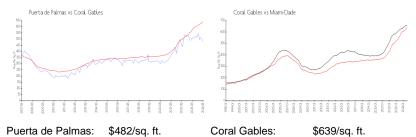

### **Market Information**

Coral Gables: \$639/sq. ft. Miami-Dade: \$696/sq. ft.