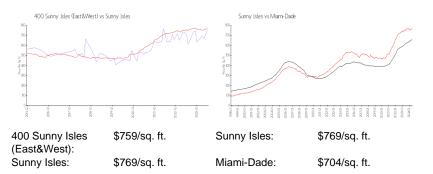

#### **Inventory for Sale**

| 400 Sunny Isles (East&West) | 10% |
|-----------------------------|-----|
| Sunny Isles                 | 5%  |
| Miami-Dade                  | 3%  |

# Avg. Time to Close Over Last 12 Months

| 400 Sunny Isles (East&West) | 123 days |
|-----------------------------|----------|
| Sunny Isles                 | 117 days |
| Miami-Dade                  | 83 days  |