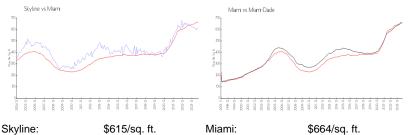

#### **Market Information**

Miami:

Miami: Miami-Dade:

\$664/sq. ft. \$696/sq. ft.