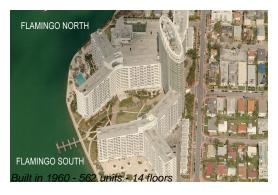

#### **Building Information**

Number of units: 562
Number of active listings for rent: 115
Number of active listings for sale: 15
Building inventory for sale: 2%
Number of sales over the last 12 months: 17
Number of sales over the last 6 months: 11
Number of sales over the last 3 months: 1

# **Building Association Information**

Flamingo South Beach 1500 Bay Rd, Miami Beach, FL 33139 (305) 532 7583