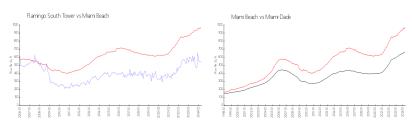

## **Market Information**

Flamingo South \$543/sq. ft. Miami Beach: \$970/sq. ft.

Tower:

Miami Beach: \$970/sq. ft. Miami-Dade: \$705/sq. ft.