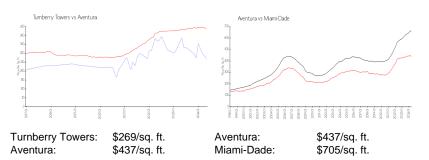

#### **Market Information**

#### **Inventory for Sale**

| Turnberry Towers | 6% |
|------------------|----|
| Aventura         | 4% |
| Miami-Dade       | 3% |

terminations?

## Avg. Time to Close Over Last 12 Months

| Turnberry Towers | 141 days |
|------------------|----------|
| Aventura         | 92 days  |
| Miami-Dade       | 82 days  |