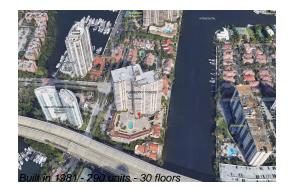

# **Unit 27A - Turnberry Towers**

27A - 19355 Turnberry Ave, Aventura, FL, Miami-Dade 33180

#### **Building Information**

| Number of units:                         | 290 |
|------------------------------------------|-----|
| Number of active listings for rent:      | 0   |
| Number of active listings for sale:      | 16  |
| Building inventory for sale:             | 5%  |
| Number of sales over the last 12 months: | 14  |
| Number of sales over the last 6 months:  | 6   |
| Number of sales over the last 3 months:  | 2   |

## **Building Association Information**

Turnberry Towers Address: 19355 Turnberry Way, Miami, FL 33180 Phone: +1 305-935-3000