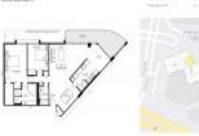

# **Unit 27A - Turnberry Towers**

27A - 19355 Turnberry Ave, Aventura, FL, Miami-Dade 33180

### **Unit Information**

| MLS Number:<br>Status: | A11591584<br>Active             |
|------------------------|---------------------------------|
| Size:                  | 1,512 Sq ft.                    |
| Bedrooms:              | 2                               |
| Full Bathrooms:        | 2                               |
| Half Bathrooms:        |                                 |
| Parking Spaces:        | Assigned Parking, Valet Parking |
| View:                  |                                 |
| List Price:            | \$525,000                       |
| List PPSF:             | \$347                           |
| Valuated Price:        | \$421,000                       |
| Valuated PPSF:         | \$278                           |