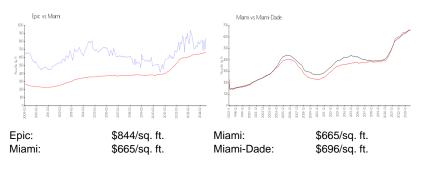

#### **Inventory for Sale**

| Epic       | 9% |
|------------|----|
| Miami      | 4% |
| Miami-Dade | 4% |

## Avg. Time to Close Over Last 12 Months

| Epic       | 165 days |
|------------|----------|
| Miami      | 85 days  |
| Miami-Dade | 84 days  |