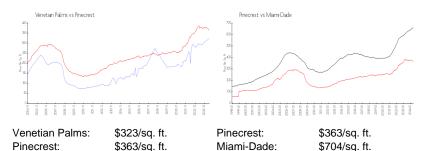

or deterioration of the unit.

## **Building Information**

Number of units: 208
Number of active listings for rent: 2
Number of active listings for sale: 5
Building inventory for sale: 2%
Number of sales over the last 12 months: 3
Number of sales over the last 6 months: 2
Number of sales over the last 3 months: 2

### **Building Association Information**

Venetian Palms Clubhouse 7941 SW 104th Street Miami, FL 33156-3631 (305) 274-8032

### **Recent Sales**

| Unit # | Size        | Closing Date | Sale Price | PPSF  |
|--------|-------------|--------------|------------|-------|
| C202   | 1,269 sq ft | Jun 2024     | \$395,000  | \$311 |
| 202H   | 1,269 sq ft | May 2024     | \$388,000  | \$306 |
| B204   | 1,020 sq ft | Oct 2023     | \$320,000  | \$314 |

#### **Market Information**



# **Inventory for Sale**

Venetian Palms 2% Pinecrest 3% Miami-Dade 3%





#### Avg. Time to Close Over Last 12 Months

Venetian Palms4 daysPinecrest50 daysMiami-Dade83 days