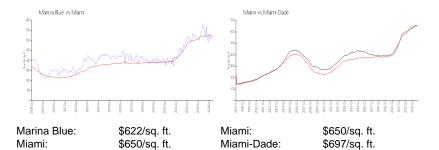

 List PPSF:
 \$650

 Valuated Price:
 \$854,000

 Valuated PPSF:
 \$649

The above valuated price is a baseline figure that does not take into account any specific renovation, upgrade, split, merge, or deterioration of the unit.

# **Inventory for Sale**

 Marina Blue
 3%

 Miami
 4%

 Miami-Dade
 4%