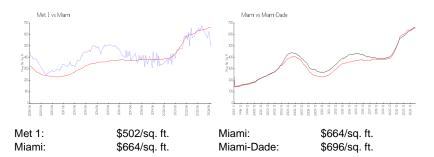

#### **Market Information**

#### **Inventory for Sale**

| Met 1      | 18% |
|------------|-----|
| Miami      | 4%  |
| Miami-Dade | 4%  |

## Avg. Time to Close Over Last 12 Months

| Met 1      | 63 days |
|------------|---------|
| Miami      | 85 days |
| Miami-Dade | 85 days |

Built in 2008 - 447 units - 40 floor