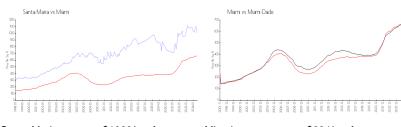

### **Market Information**

 Santa Maria:
 \$1008/sq. ft.
 Miami:
 \$664/sq. ft.

 Miami:
 \$664/sq. ft.
 Miami-Dade:
 \$696/sq. ft.

#### **Inventory for Sale**

 Santa Maria
 5%

 Miami
 4%

 Miami-Dade
 4%

# Avg. Time to Close Over Last 12 Months

Santa Maria 79 days Miami 85 days Miami-Dade 85 days