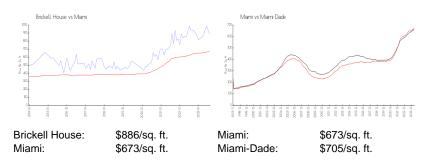

## **Market Information**

# **Inventory for Sale**

| Brickell House | 2% |
|----------------|----|
| Miami          | 4% |
| Miami-Dade     | 3% |

# Avg. Time to Close Over Last 12 Months

| Brickell House | 101 days |
|----------------|----------|
| Miami          | 83 days  |
| Miami-Dade     | 82 days  |