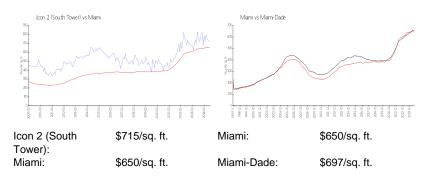

ber of sales over the last 3 months: 3

## **Building Association Information**

Icon Condominium Association Inc 305 371 1411 & 786.220.6880

http://www.iconbrickell.com/

## **Recent Sales**

| Unit # | Size        | Closing Date | Sale Price  | PPSF    |
|--------|-------------|--------------|-------------|---------|
| 3006   | 732 sq ft   | Aug 2024     | \$565,000   | \$772   |
| 4509   | 1,035 sq ft | Jul 2024     | \$680,000   | \$657   |
| BAY507 | 1,390 sq ft | Jun 2024     | \$890,000   | \$640   |
| 5404   | 1,633 sq ft | May 2024     | \$1,335,000 | \$818   |
| 1401   | 1,870 sq ft | May 2024     | \$1,995,000 | \$1,067 |
| 2601   | 1,870 sq ft | May 2024     | \$1,900,000 | \$1,016 |
| 4807   | 984 sq ft   | May 2024     | \$680,000   | \$691   |

#### **Market Information**



#### **Inventory for Sale**

Icon 2 (South Tower)





Miami 4% Miami-Dade 4%

## Avg. Time to Close Over Last 12 Months

Icon 2 (South Tower)93 daysMiami84 daysMiami-Dade84 days