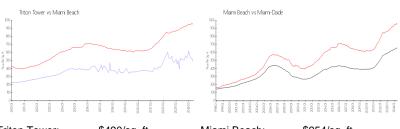

#### **Market Information**

Triton Tower: \$490/sq. ft. Miami Beach: \$954/sq. ft. Miami Beach: \$704/sq. ft. Miami-Dade: \$704/sq. ft.