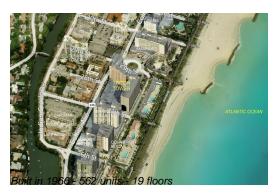

### **Building Information**

Number of units: 562
Number of active listings for rent: 0
Number of active listings for sale: 27
Building inventory for sale: 4%
Number of sales over the last 12 months: 27
Number of sales over the last 6 months: 14
Number of sales over the last 3 months: 7