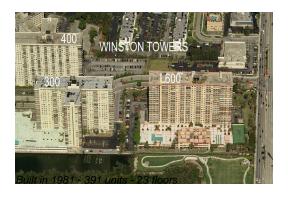

## **Building Information**

Number of units: 391
Number of active listings for rent: 12
Number of active listings for sale: 13
Building inventory for sale: 3%
Number of sales over the last 12 months: 12
Number of sales over the last 6 months: 5
Number of sales over the last 3 months: 0