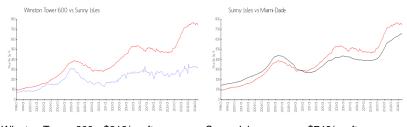

#### **Market Information**

Winston Tower 600: \$319/sq. ft. Sunny Isles: \$749/sq. ft. Sunny Isles: \$749/sq. ft. Miami-Dade: \$696/sq. ft.