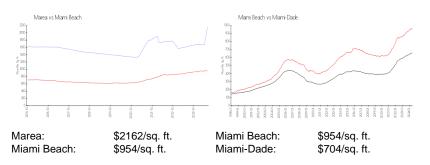

#### **Inventory for Sale**

| Marea       | 7% |
|-------------|----|
| Miami Beach | 4% |
| Miami-Dade  | 3% |

Marea Miami Beach Miami-Dade 92 days 99 days 83 days