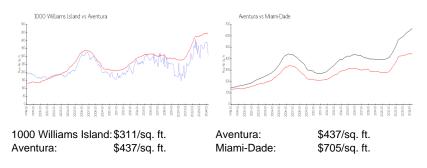

# **Market Information**

# **Inventory for Sale**

| 1000 Williams Island | 6% |
|----------------------|----|
| Aventura             | 4% |
| Miami-Dade           | 3% |

# Avg. Time to Close Over Last 12 Months

| 1000 Williams Island | 103 days |
|----------------------|----------|
| Aventura             | 92 days  |
| Miami-Dade           | 82 days  |

1000 Villiants Isla