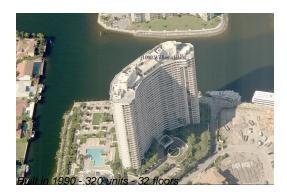

# Unit 1110 - 1000 Williams Island

1110 - 1000 Island Blvd, Aventura, FL, Miami-Dade 33160

# **Building Information**

| Number of units:                         | 320 |
|------------------------------------------|-----|
| Number of active listings for rent:      | 10  |
| Number of active listings for sale:      | 20  |
| Building inventory for sale:             | 6%  |
| Number of sales over the last 12 months: | 14  |
| Number of sales over the last 6 months:  | 4   |
| Number of sales over the last 3 months:  | 2   |