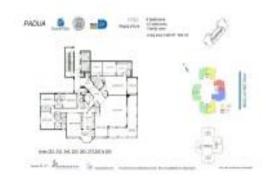

## Unit 294 - Padua

294 - 13637 Deering Bay Dr, Coral Gables, FL, Miami-Dade 33158

### **Unit Information**

 MLS Number:
 A11591889

 Status:
 Active

 Size:
 3,630 Sq ft.

Bedrooms: 3
Full Bathrooms: 4
Half Bathrooms: 1

Parking Spaces: 2 Or More Spaces, Covered Parking, Guest

Parking

View: