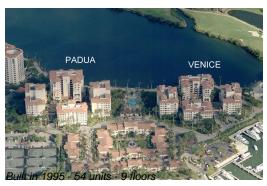

# **Building Information**

Number of units: 54
Number of active listings for rent: 1
Number of active listings for sale: 3
Building inventory for sale: 5%
Number of sales over the last 12 months: 3
Number of sales over the last 6 months: 3
Number of sales over the last 3 months: 2