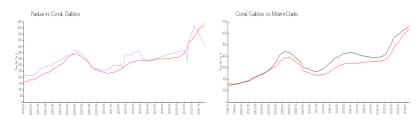

### **Market Information**

Padua: \$455/sq. ft. Coral Gables: \$639/sq. ft. Coral Gables: \$639/sq. ft. Miami-Dade: \$696/sq. ft.