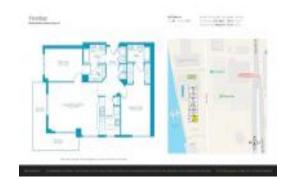

# Unit 1602 - Floridian

1602 - 650 West Av, Miami Beach, FL, Miami-Dade 33139

#### **Unit Information**

 MLS Number:
 A11591904

 Status:
 Active

 Size:
 1,147 Sq ft.

Bedrooms: 2 Full Bathrooms: 2

Half Bathrooms:

Parking Spaces: 1 Space, Guest Parking, Parking Garage

View: Bay,Ocean View