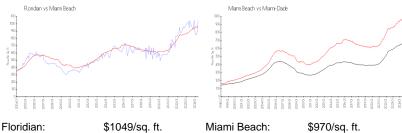

### **Market Information**

Floridian: \$1049/sq. ft. Miami Beach: \$970/sq. ft. Miami Beach: \$705/sq. ft. S705/sq. ft. Miami-Dade: \$705/sq. ft.