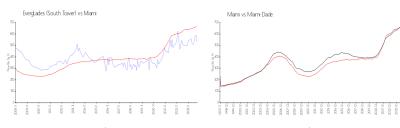

#### **Market Information**

Everglades (South \$529/sq. ft. Miami: \$665/sq. ft.

Tower):

Miami: \$665/sq. ft. Miami-Dade: \$696/sq. ft.