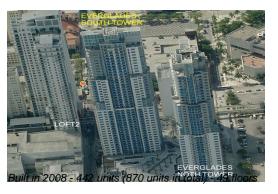

# **Unit 433 - Everglades (South Tower)**

433 - 253 NE 2 St, Miami, FL, Miami-Dade 33132

## **Building Information**

Number of units:440Number of active listings for rent:45Number of active listings for sale:22Building inventory for sale:5%Number of sales over the last 12 months:26Number of sales over the last 6 months:13Number of sales over the last 3 months:7