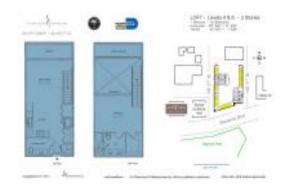

# **Unit 433 - Everglades (South Tower)**

433 - 253 NE 2 St, Miami, FL, Miami-Dade 33132

#### **Unit Information**

 MLS Number:
 A11591914

 Status:
 Active

 Size:
 978 Sq ft.

Bedrooms:
Full Bathrooms:
Half Bathrooms:

Parking Spaces: Assigned Parking

View: Intracoastal View, Ocean View, Water View