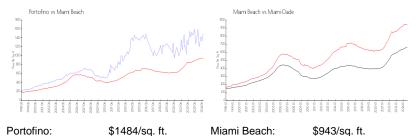

### **Market Information**

Miami Beach: \$943/sq. ft. Miami-Dade: \$696/sq. ft.