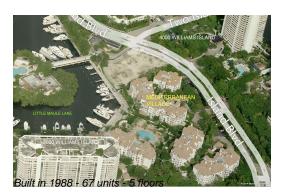

## **Building Information**

Number of units: 67
Number of active listings for rent: 0
Number of active listings for sale: 6
Building inventory for sale: 8%
Number of sales over the last 12 months: 3
Number of sales over the last 6 months: 3
Number of sales over the last 3 months: 2