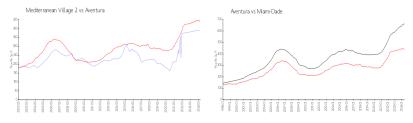

#### **Market Information**

Mediterranean

\$391/sq. ft.

Aventura:

\$437/sq. ft.

Village 2: Aventura:

\$437/sq. ft.

Miami-Dade:

\$705/sq. ft.