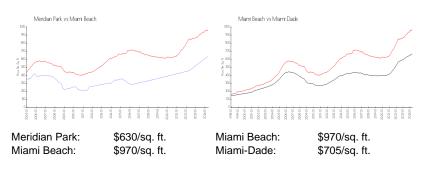

ted price is a baseline figure that does not take into account any specific renovation, upgrade, split, merge, or deterioration of the unit.

### **Building Information**

| Number of units:                         | 12 |
|------------------------------------------|----|
| Number of active listings for rent:      | 0  |
| Number of active listings for sale:      | 0  |
| Building inventory for sale:             | 0% |
| Number of sales over the last 12 months: | 1  |
| Number of sales over the last 6 months:  | 1  |
| Number of sales over the last 3 months:  | 1  |

#### **Building Association Information**

MERIDIAN PARK CONDOMINIUM ASSOCIATION, INC. 1341 MERIDIAN AVENUE MIAMI BEACH Mailing address PO BOX 191042 C/O AMERICAN PROPERTY MANAGEMENT SPC MIAMI BEACH

## **Market Information**



#### **Inventory for Sale**

| Meridian Park | 0% |
|---------------|----|
| Miami Beach   | 4% |
| Miami-Dade    | 3% |

## Avg. Time to Close Over Last 12 Months

| Meridian Park | 82 days |
|---------------|---------|
| Miami Beach   | 97 days |
| Miami-Dade    | 82 days |







Media No.