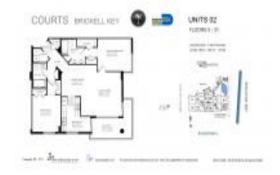

### Unit 2002 - Courts

2002 - 801 Brickell Key Blvd, Miami, FL, Miami-Dade 33131

#### **Unit Information**

 MLS Number:
 A11592017

 Status:
 Active

 Size:
 1,280 Sq ft.

Bedrooms: 2 Full Bathrooms: 2

Half Bathrooms:

Parking Spaces: 2 Spaces

View: