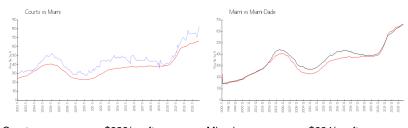

### **Market Information**

Courts: \$828/sq. ft. Miami: \$664/sq. ft. Miami: \$664/sq. ft. Miami-Dade: \$696/sq. ft.