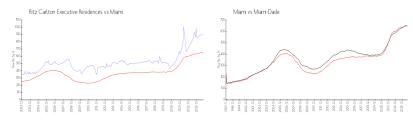

#### **Market Information**

Ritz Carlton \$901/sq. ft. Miami: \$642/sq. ft.

Executive Residences:

Miami: \$642/sq. ft. Miami-Dade: \$694/sq. ft.