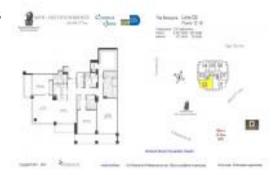

# **Unit 1202 - Ritz Carlton Executive Residences**

1202 - 3350 SW 27 Av, Miami, FL, Miami-Dade 33133

### **Unit Information**

Rental Price:

 MLS Number:
 A11592071

 Status:
 Cancelled

 Size:
 2,227 Sq ft.

 Bedrooms:
 3

 Full Bathrooms:
 1

 Parking Spaces:
 2 Spaces

 View:
 Bay

List PPSF: \$6
Valuated Price: \$2,047,000
Valuated PPSF: \$919

The above valuated price is a baseline figure that does not take into account any specific renovation, upgrade, split, merge, or deterioration of the unit.