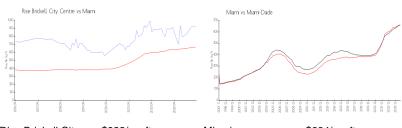

### **Market Information**

Rise Brickell City \$922/sq. ft. Centre:

Miami:

\$664/sq. ft.

Miami: \$664/sq. ft.

Miami-Dade: \$696/sq. ft.

#### **Inventory for Sale**

Rise Brickell City Centre 7% Miami 4% Miami-Dade 4%

### Avg. Time to Close Over Last 12 Months

Rise Brickell City Centre 107 days 85 days Miami Miami-Dade 85 days