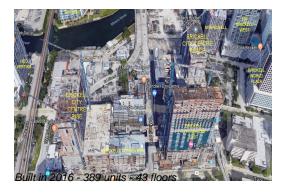

### **Building Information**

Number of units: 389 Number of active listings for rent: 0 Number of active listings for sale: 26 Building inventory for sale: 6% Number of sales over the last 12 months: 20 Number of sales over the last 6 months: Number of sales over the last 3 months: