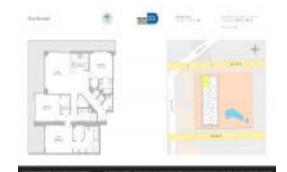

# Unit 2412 - Rise Brickell City Centre

2412 - 88 SW 7 St, Miami, FL, Miami-Dade 33130

#### **Unit Information**

MLS Number: A11592076 Status: Active Size: 1,664 Sq ft.

Bedrooms: 3 Full Bathrooms: 3 Half Bathrooms: 1

Parking Spaces: Canal, Other View, River, Water View View:

Rental Price: \$9,000 List PPSF: \$5 Valuated Price: \$1,467,000 Valuated PPSF: \$882