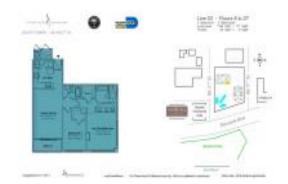

# **Unit 903 - Everglades (South Tower)**

903 - 253 NE 2 St, Miami, FL, Miami-Dade 33132

#### **Unit Information**

 MLS Number:
 A11592213

 Status:
 Active

 Size:
 1,058 Sq ft.

 Bedrooms:
 2

Full Bathrooms: 2

Half Bathrooms:

Parking Spaces: 1 Space, Assigned Parking