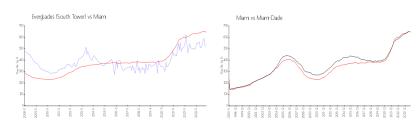

# **Market Information**

Everglades (South \$522/sq. ft. Miami: \$642/sq. ft.

Tower):

Miami: \$642/sq. ft. Miami-Dade: \$694/sq. ft.