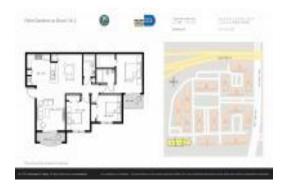

# Unit 7220 NW 114th Ave # 109-16 - Palm **Gardens at Doral (1-16)**

7220 NW 114th Ave # 109-16 - 7200 NW 114 Ave, Doral, FL, Miami-Dade 33178

#### **Unit Information**

MLS Number: A11592219 Status: Active 1,109 Sq ft. Size: 3

Bedrooms: Full Bathrooms: 2

Half Bathrooms:

Additional Spaces Available, Assigned Parking Spaces:

Parking

Garden View View: Rental Price: \$2,970 List PPSF: \$3 Valuated Price: \$422,000 Valuated PPSF: \$381