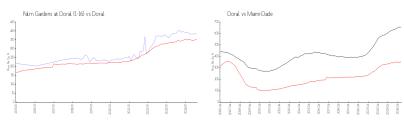

#### **Market Information**

Palm Gardens at \$384/sq. ft. Doral (1-16):

Doral: \$354/sq. ft.

Doral: \$354/sq. ft.

\$695/sq. ft. Miami-Dade: