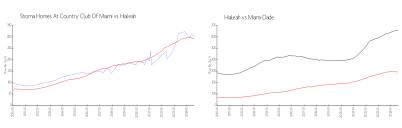

#### **Unit Information**

A11592260 MLS Number: Withdrawn Status: 967 Sq ft. Size: Bedrooms: 2

Full Bathrooms: 2 Half Bathrooms:

Parking Spaces: 1 Space

View:

List Price: \$320,000 List PPSF: \$331 Valuated Price: \$290,000 Valuated PPSF: \$300