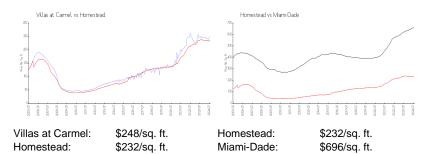

#### Market Information

# Inventory for Sale

| Villas at Carmel | 3% |
|------------------|----|
| Homestead        | 3% |
| Miami-Dade       | 4% |

## Avg. Time to Close Over Last 12 Months

| Villas at Carmel | 59 days |
|------------------|---------|
| Homestead        | 47 days |
| Miami-Dade       | 85 days |