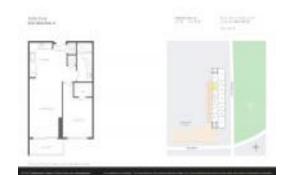

# Unit 814 - 5350 Park

814 - 5350 NW 84 Ave, Doral, FL, Miami-Dade 33166

## **Unit Information**

 MLS Number:
 A11592330

 Status:
 Pending

 Size:
 650 Sq ft.

 Bedrooms:
 1

Full Bathrooms:

Half Bathrooms:

Parking Spaces: 1 Space, Assigned Parking, Guest Parking

View: Pool Area View

 Rental Price:
 \$2,600

 List PPSF:
 \$4

 Valuated Price:
 \$357,000

 Valuated PPSF:
 \$548

The above valuated price is a baseline figure that does not take into account any specific renovation, upgrade, split, merge, or deterioration of the unit.