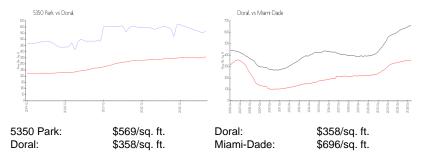

ade 33166

## **Unit Information**

 MLS Number:
 A11592330

 Status:
 Pending

 Size:
 650 Sq ft.

 Bedrooms:
 1

Full Bathrooms:

Half Bathrooms:

Parking Spaces: 1 Space, Assigned Parking, Guest Parking

View: Pool Area View

 Rental Price:
 \$2,600

 List PPSF:
 \$4

 Valuated Price:
 \$357,000

 Valuated PPSF:
 \$548

The above valuated price is a baseline figure that does not take into account any specific renovation, upgrade, split, merge, or deterioration of the unit.

## **Building Information**

Number of units: 238
Number of active listings for rent: 0
Number of active listings for sale: 21
Building inventory for sale: 8%
Number of sales over the last 12 months: 16
Number of sales over the last 6 months: 12
Number of sales over the last 3 months: 6

#### **Market Information**



## **Inventory for Sale**

 5350 Park
 9%

 Doral
 2%

 Miami-Dade
 4%

## Avg. Time to Close Over Last 12 Months

5350 Park75 daysDoral53 daysMiami-Dade85 days