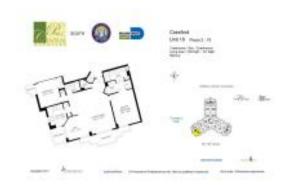

# **Unit 418 - Parc Central South**

418 - 3300 NE 191 St, Aventura, FL, Miami-Dade 33180

#### **Unit Information**

 MLS Number:
 A11592391

 Status:
 Active

 Size:
 1,302 Sq ft.

Bedrooms: 2 Full Bathrooms: 1

Half Bathrooms:

Parking Spaces: 1 Space, Assigned Parking, Valet Parking

View: