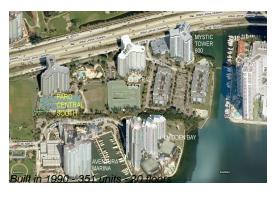

# **Unit 418 - Parc Central South**

418 - 3300 NE 191 St, Aventura, FL, Miami-Dade 33180

# **Building Information**

Number of units: 351
Number of active listings for rent: 18
Number of active listings for sale: 17
Building inventory for sale: 4%
Number of sales over the last 12 months: 11
Number of sales over the last 6 months: 2
Number of sales over the last 3 months: 1