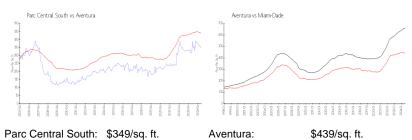

11592391

 Status:
 Active

 Size:
 1,302 Sq ft.

Bedrooms: 2 Full Bathrooms: 1

Half Bathrooms:

Parking Spaces: 1 Space, Assigned Parking, Valet Parking

View:

 Rental Price:
 \$2,780

 List PPSF:
 \$2

 Valuated Price:
 \$415,000

 Valuated PPSF:
 \$319

The above valuated price is a baseline figure that does not take into account any specific renovation, upgrade, split, merge, or deterioration of the unit.

# **Building Information**

Number of units: 351
Number of active listings for rent: 18
Number of active listings for sale: 17
Building inventory for sale: 4%
Number of sales over the last 12 months: 11
Number of sales over the last 6 months: 2
Number of sales over the last 3 months: 1



Parc Central Aventura South Condominium association 305-933-7103

### **Market Information**



Aventura: \$439/sq. ft. Miami-Dade: \$697/sq. ft.

# **Inventory for Sale**

Parc Central South 5% Aventura 5% Miami-Dade 4%

# Avg. Time to Close Over Last 12 Months

Parc Central South 58 days Aventura 97 days Miami-Dade 84 days