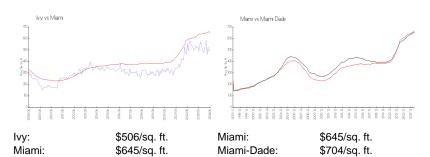

# **Unit 1415 - Ivy**

1415 - 90 SW 3 St, Miami, FL, Miami-Dade 33130

#### **Unit Information**

 MLS Number:
 A11592423

 Status:
 Active

 Size:
 1,129 Sq ft.

 Bedrooms:
 2

Full Bathrooms: 2

Half Bathrooms:

Parking Spaces: 1 Space, Assigned Parking, Covered

Parking, Valet Parking

View:

 List Price:
 \$600,000

 List PPSF:
 \$531

 Valuated Price:
 \$495,000

 Valuated PPSF:
 \$438

The above valuated price is a baseline figure that does not take into account any specific renovation, upgrade, split, merge, or deterioration of the unit.