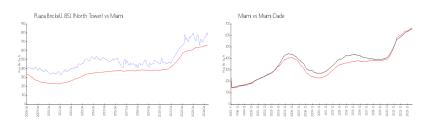

### **Market Information**

\$664/sq. ft.

Plaza Brickell 851 \$771/sq. ft. Miami: (North Tower):

Miami: \$664/sq. ft. Miami-Dade: \$696/sq. ft.

# Avg. Time to Close Over Last 12 Months

Plaza Brickell 851 (North Tower) 73 days Miami 85 days Miami-Dade 85 days