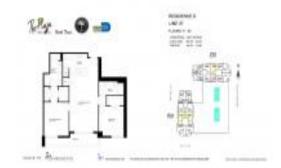

#### **Unit Information**

 MLS Number:
 A11592489

 Status:
 Rented

 Size:
 986 Sq ft.

 Bedrooms:
 2

 Full Bathrooms:
 2

Half Bathrooms: Parking Spaces:

View: