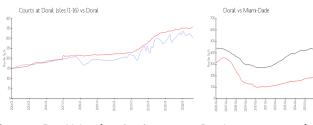

### **Market Information**

Courts at Doral Isles \$304/sq. ft. Doral: \$358/sq. ft. (1-16):

Doral: \$358/sq. ft. Miami-Dade: \$696/sq. ft.

#### **Inventory for Sale**

Courts at Doral Isles (1-16) 1% Doral 2%

Miami-Dade 4%

# Avg. Time to Close Over Last 12 Months

Courts at Doral Isles (1-16) 55 days
Doral 53 days
Miami-Dade 85 days