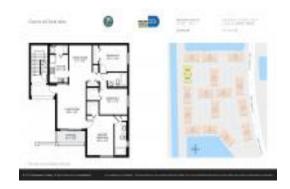

#### **Unit Information**

MLS Number: A11592511
Status: Cancelled
Size: 1,271 Sq ft.

Bedrooms: 3 Full Bathrooms: 2

Half Bathrooms:

Parking Spaces: 1 Space

View:

 List Price:
 \$425,000

 List PPSF:
 \$334

 Valuated Price:
 \$376,000

 Valuated PPSF:
 \$296

The above valuated price is a baseline figure that does not take into account any specific renovation, upgrade, split, merge, or deterioration of the unit.